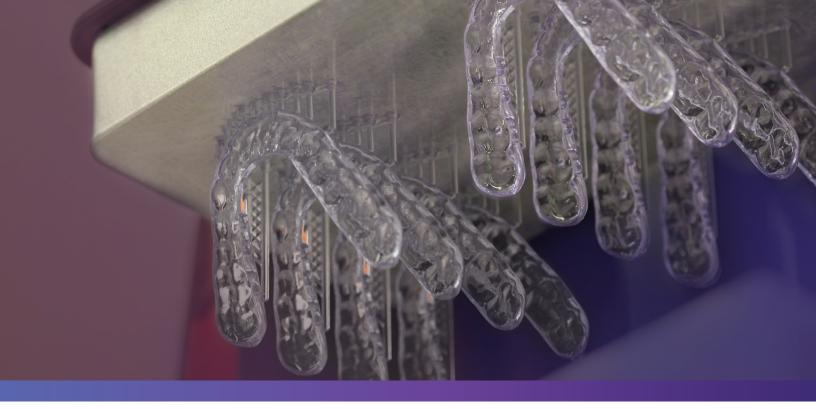

## KeySplint Hard®

The newest member of the KeySplint family, KeySplint Hard is designed for rigid dental splints. KeySplint Hard provides therapy for bruxism and cases where tooth immobilization is needed.